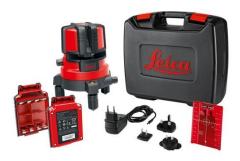

## Delivery package Leica Lino L4P1

Art. No. 834838

- Leica Lino L4P1 multi line laser
- Li-Ion battery pack
- Charger with different plugs for world-wide use
- Alkaline battery tray
- Target plate
- Hard case

| Technical specifications       | Leica Lino L4P1                          |
|--------------------------------|------------------------------------------|
| Laser                          | 4 lines, 1 point                         |
| Range                          | up to 15 m / 50 ft                       |
| Range with receiver            | up to 80 m / 260 ft                      |
| Accuracy                       | 1 mm @ 5 m / 0.04" @ 16 ft               |
| Self-levelling range           | ± 3°                                     |
| Laser-type                     | laser class 2, 635 nm                    |
| Battery type                   | rechargeable Li-Ion batteries            |
|                                | (and Alkaline batteries 4xAA, 1.5 V)     |
| Battery life Li-Ion batteries  | 24 h                                     |
| Protection class               | IP 54 (dust- and splash water protected) |
| Tripod thread                  | 1/4", 5/8"                               |
| Weight (with Li-Ion batteries) | 1173 g / 2.58 lbs                        |