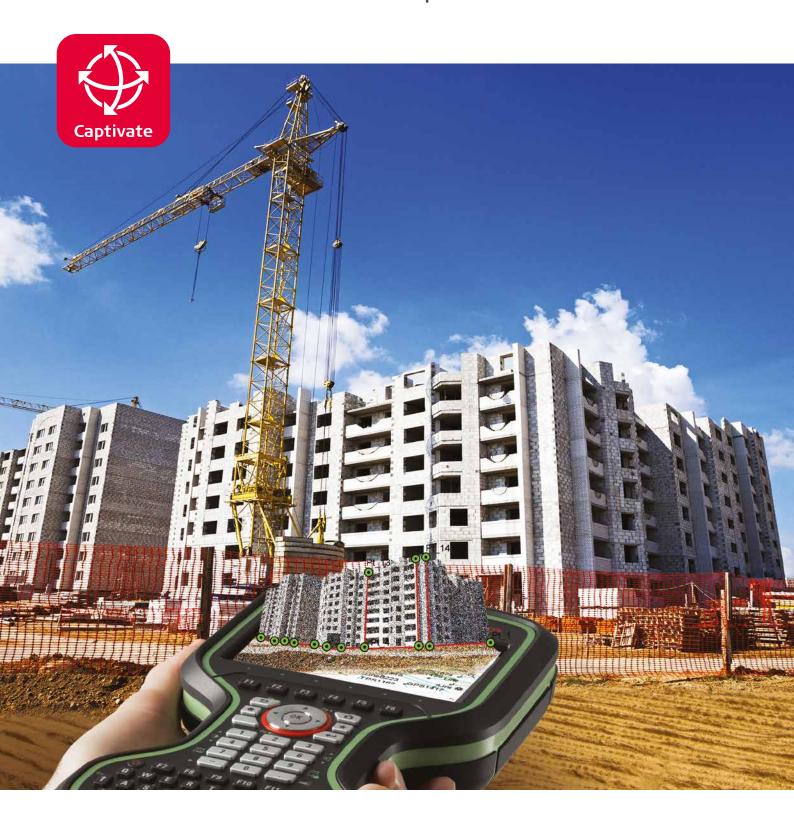

## Don't just see data, experience data

Never before has measurement technology provided such an intuitive experience or simple navigation. Incredibly easy software, instruments you trust, help that is only a click away – these combine to form an all-encompassing solution for your most challenging demands.

Leica Captivate is the new software for the renowned Leica Nova and Viva measurement instruments. With familiar apps and touch technology, you can now capture and manage complex data with little more than a simple swipe.

## Dominant performance through seamless integration

The next generation of Leica Viva and Nova measuring instruments become the world's first self-learning total stations and MultiStation with Leica Captivate. Transforming the Leica Viva GNSS experience, this engaging software joins ultimate GNSS receiver innovation with an industry-first 3D user immersion. Leica Captivate modernises the Leica Nova scanning experience, for the first time merging the overlay of measured points, 3D models and point clouds into a single view.