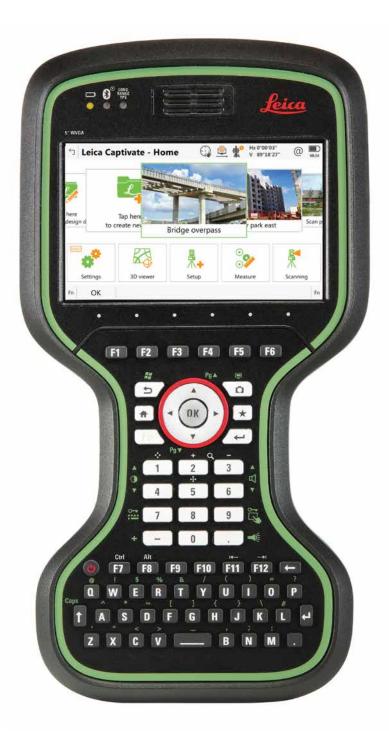

#### **HIGHLY VISIBLE SCREEN**

5" WVGA colour touch screen

#### **HIGH PROCESSOR POWER**

- OMAP4430 1GHz Dual-core ARM® Cortex<sup>TM</sup>-A9 processor
- Integrated POWERVR™ SGX540 graphics accelerator

#### **INTEGRATED PERIPHERALS**

- Fully-integrated radio and antenna for long range robotic total station control
- Integrated DISTO™
- Cellular modem, WLAN and Bluetooth<sup>®</sup>
- 5MP camera and flash
- Compass, tilt and accelerometer