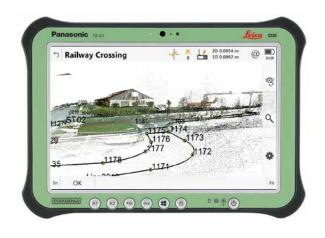

## Wider screen, clearer data, power in your hands

Choose the 10.1" screen tablet to completely immerse yourself in the data - you hold the power to master any job in your hands.

The Leica CS35's slim yet robust design and high performance allow you to work comfortably and at speed. Interact with data like never before with a large screen visible in all conditions. Running Windows, the Leica CS35 can fit your entire office into one device with the added bonus of complete mobility.