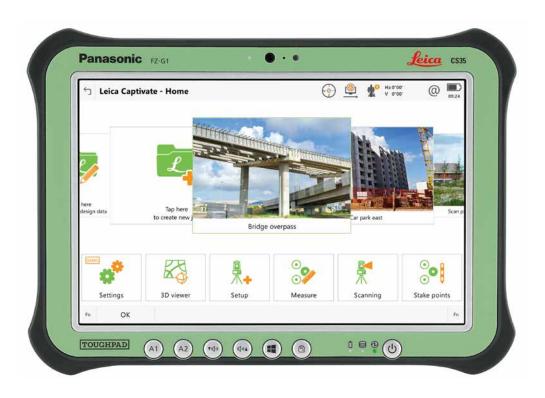

#### **HIGHLY VISIBLE SCREEN**

5" WVGA colour touch screen

#### **STUNNING 3D VIEWER**

- Zoom, pan, orbit and window
- Live stream video overlay (from imaging total stations)
- Full data interaction

#### SIMPLE, CONSISTENT USER INTERFACE

- Great design
- Swipe to choose jobs and apps
- Customisable home-screen
- Transitions and animations